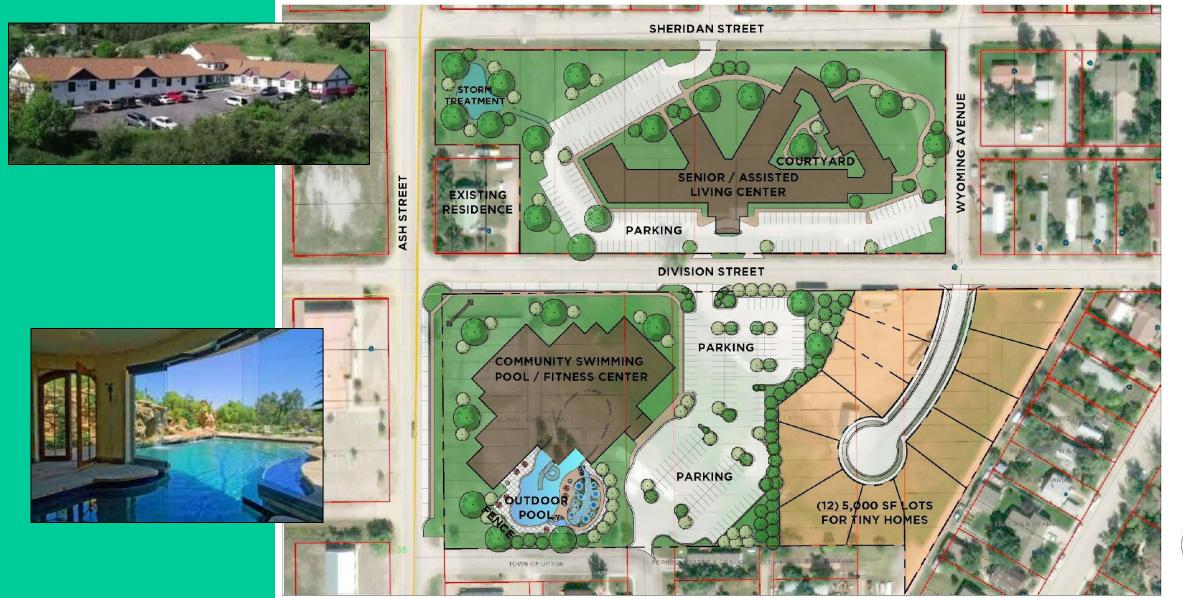

shop
- 10. Gas Station
- 11. Grocery Store
- 12. Pharmacy
- 13. Antique/Thrift Store
- 14. Fitness Studio/Gym
- 15. Tutoring Business
- 16. Ice Cream Shop
- 17. Dry Cleaner
- 18. Bookstore (new, used)
- 19. Bed and Breakfast
- 20. Floral Shop
- 21. Gardening, Landscaping Center

- 22. Nail Salon and Spa
- 23. Photography
- 24. Clothing Boutique
- 25. Daycare
- 26. Brewery or Winery
- 27. Hardware Store
- 28. Catering Company
- 29. Real Estate Agency
- 30. Event Venue and Planner
- 31. Tattoo and Piercing Shop
- 32. Veterinary Office
- 33. Food Truck
- 34. Health Clinic
- 35. Bakery
- 36. Professional Offices
- 37. Mailing Service
- 38. Office Supplies
- 39. Native American Crafts
- 40. Photographer
- 41. Locally Made Products
- 42. Others, to be determined





































































Downtown Upton Streetscape Plan