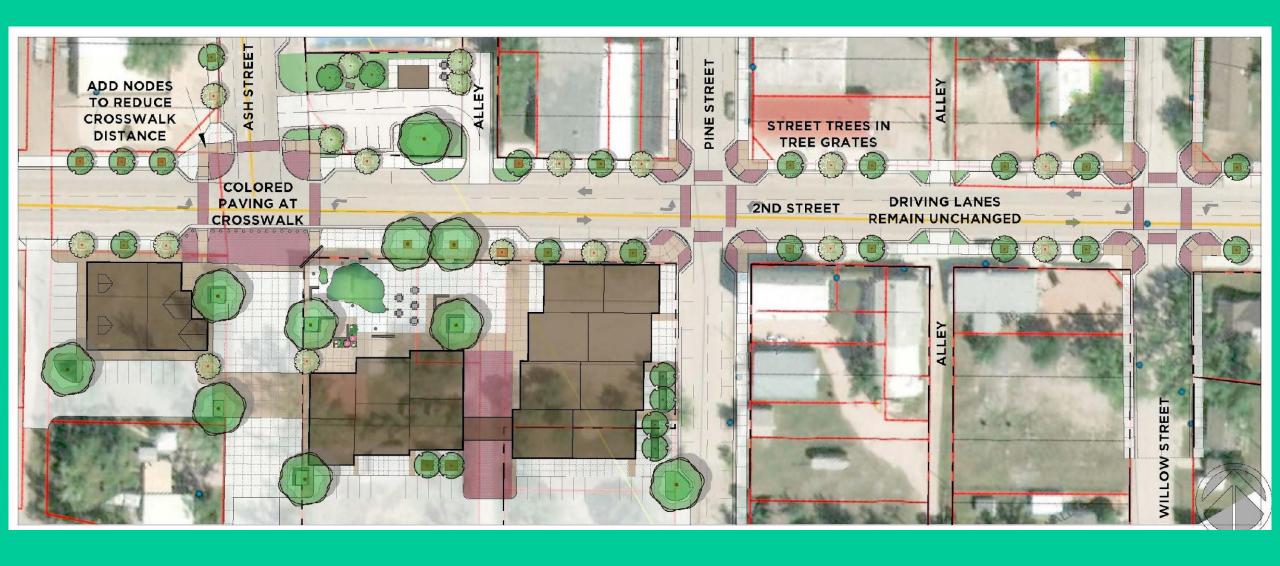

ry Store
- 12. Pharmacy
- 13. Antique/Thrift Store
- 14. Fitness Studio/Gym
- 15. Tutoring Business
- 16. Ice Cream Shop
- 17. Dry Cleaner
- 18. Bookstore (new, used)
- 19. Bed and Breakfast
- 20. Floral Shop
- 21. Gardening, Landscaping Center

- 22. Nail Salon and Spa
- 23. Photography
- 24. Clothing Boutique
- 25. Daycare
- 26. Brewery or Winery
- 27. Hardware Store
- 28. Catering Company
- 29. Real Estate Agency
- 30. Event Venue and Planner
- 31. Tattoo and Piercing Shop
- 32. Veterinary Office
- 33. Food Truck
- 34. Health Clinic
- 35. Bakery
- 36. Professional Offices
- 37. Mailing Service
- 38. Office Supplies
- 39. Native American Crafts
- 40. Photographer
- 41. Locally Made Products
- 42. Others, to be determined





































































Downtown Upton Streetscape Plan