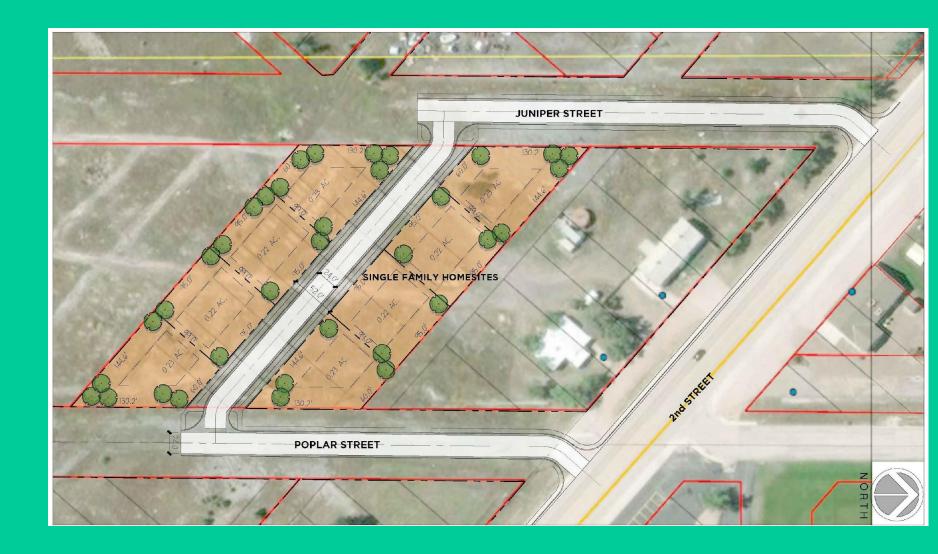

, Boarding
- 9. Salon/Barbershop
- 10. Gas Station
- 11. Grocery Store
- 12. Pharmacy
- 13. Antique/Thrift Store
- 14. Fitness Studio/Gym
- 15. Tutoring Business
- 16. Ice Cream Shop
- 17. Dry Cleaner
- 18. Bookstore (new, used)
- 19. Bed and Breakfast
- 20. Floral Shop
- 21. Gardening, Landscaping Center

- 22. Nail Salon and Spa
- 23. Photography
- 24. Clothing Boutique
- 25. Daycare
- 26. Brewery or Winery
- 27. Hardware Store
- 28. Catering Company
- 29. Real Estate Agency
- 30. Event Venue and Planner
- 31. Tattoo and Piercing Shop
- 32. Veterinary Office
- 33. Food Truck
- 34. Health Clinic
- 35. Bakery
- 36. Professional Offices
- 37. Mailing Service
- 38. Office Supplies
- 39. Native American Crafts
- 40. Photographer
- 41. Locally Made Products
- 42. Others, to be determined





































































Downtown Upton Streetscape Plan