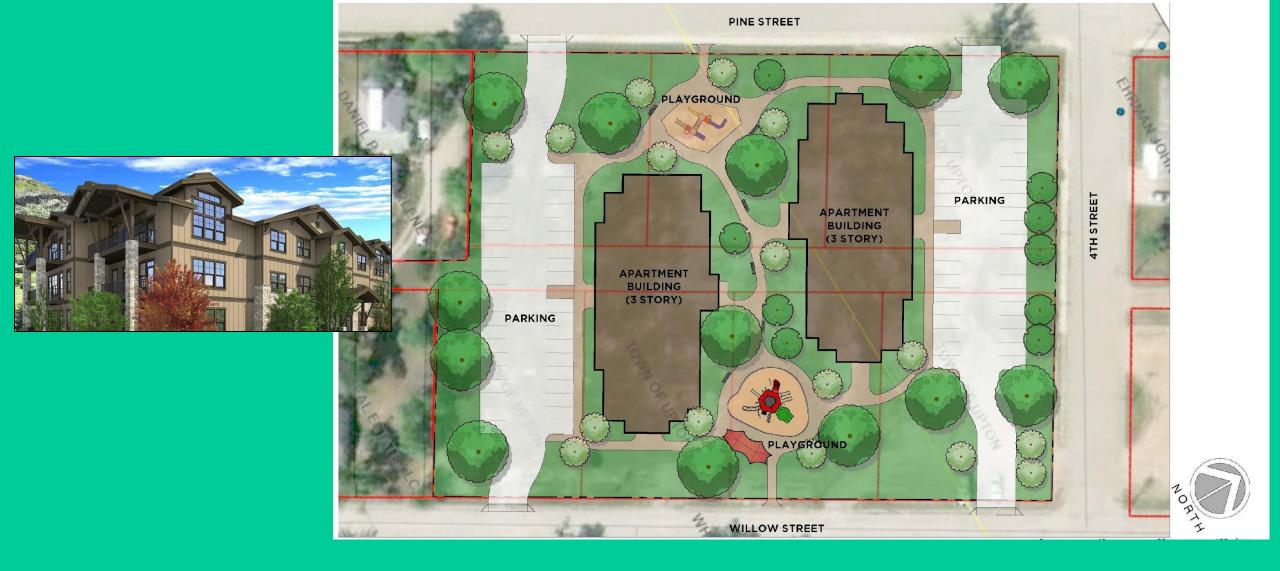

#### Include, at a minimum:

- Shared Meeting Room Space
- Shared Common Area
- Shared Utilities at a reduced rate
- Access to Accounting Software
- Small Private Offices
- Coffee/Snack area
- Mail and Package management
- Physical Address
- On-Site and Curbside Parking
- Public Plaza with ease of pedestrian access
- Consideration for second level apartments
- Design in keeping with a "modern west" appearance