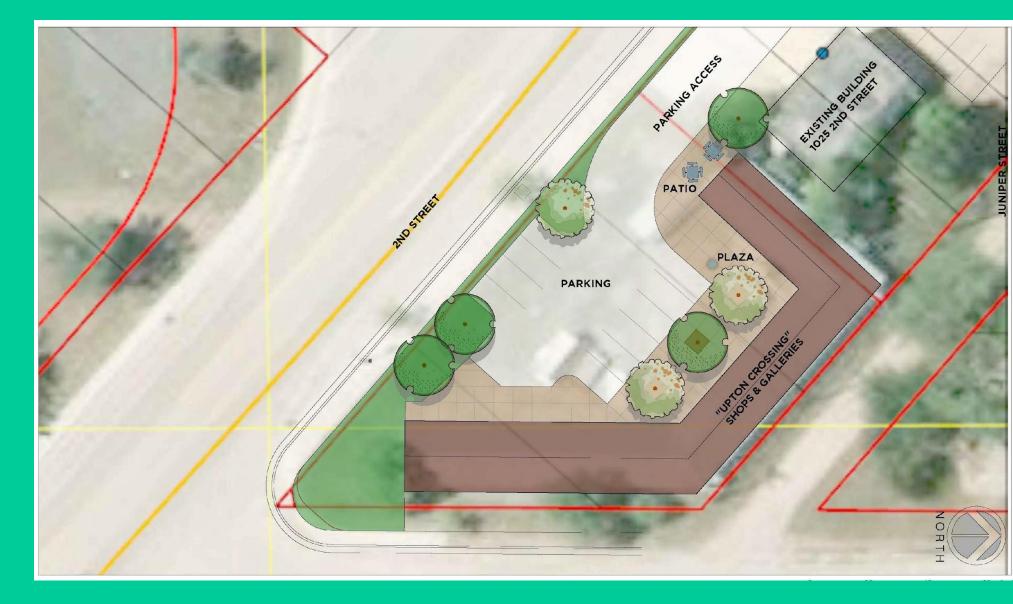

ng
- 9. Salon/Barbershop
- 10. Gas Station
- 11. Grocery Store
- 12. Pharmacy
- 13. Antique/Thrift Store
- 14. Fitness Studio/Gym
- 15. Tutoring Business
- 16. Ice Cream Shop
- 17. Dry Cleaner
- 18. Bookstore (new, used)
- 19. Bed and Breakfast
- 20. Floral Shop
- 21. Gardening, Landscaping Center

- 22. Nail Salon and Spa
- 23. Photography
- 24. Clothing Boutique
- 25. Daycare
- 26. Brewery or Winery
- 27. Hardware Store
- 28. Catering Company
- 29. Real Estate Agency
- 30. Event Venue and Planner
- 31. Tattoo and Piercing Shop
- 32. Veterinary Office
- 33. Food Truck
- 34. Health Clinic
- 35. Bakery
- 36. Professional Offices
- 37. Mailing Service
- 38. Office Supplies
- 39. Native American Crafts
- 40. Photographer
- 41. Locally Made Products
- 42. Others, to be determined





































































Downtown Upton Streetscape Plan