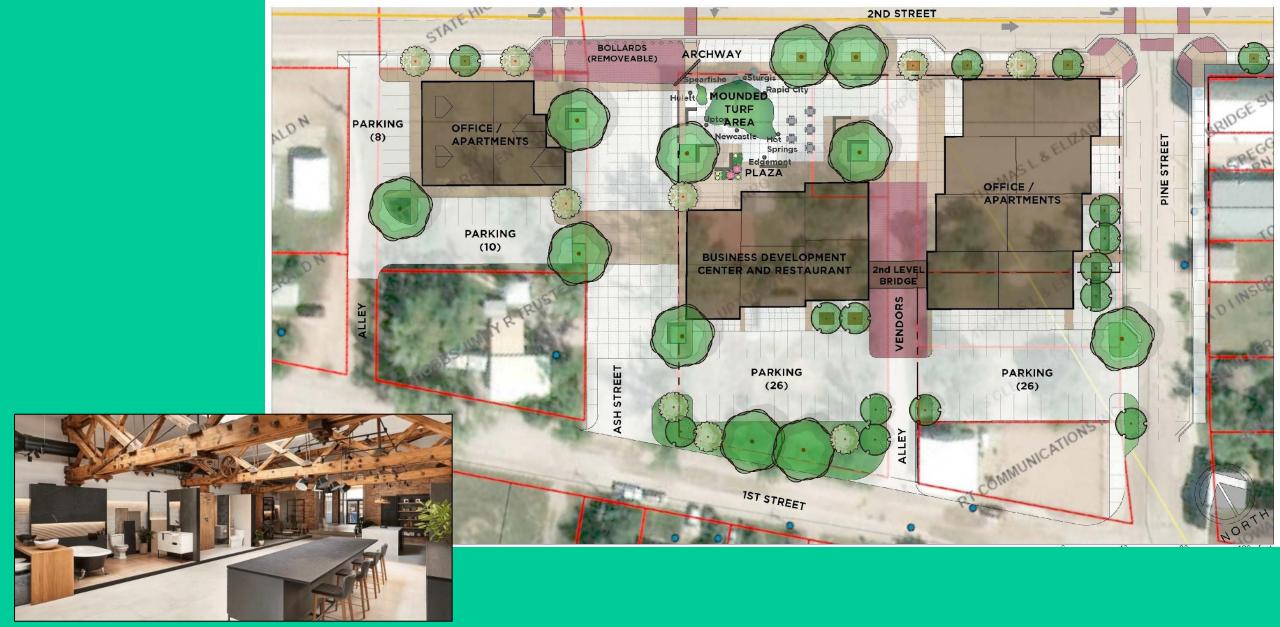

### **Business Resource Center**

#### Include, at a minimum:

- Shared Meeting Room Space
- Shared Common Area
- Shared Utilities at a reduced rate
- Access to Accounting Software
- Small Private Offices
- Coffee/Snack area
- Mail and Package management
- Physical Address
- On-Site and Curbside Parking
- Public Plaza with ease of pedestrian access
- Consideration for second level apartments
- Design in keeping with a "modern west" appearance