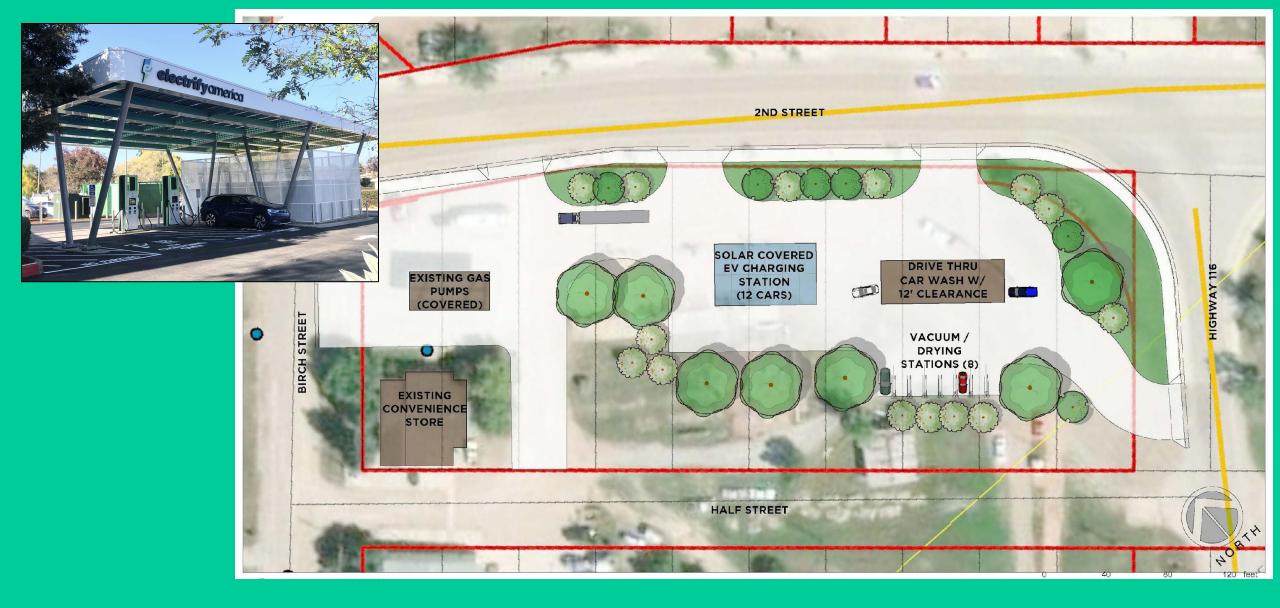

arding
- 9. Salon/Barbershop
- 10. Gas Station
- 11. Grocery Store
- 12. Pharmacy
- 13. Antique/Thrift Store
- 14. Fitness Studio/Gym
- 15. Tutoring Business
- 16. Ice Cream Shop
- 17. Dry Cleaner
- 18. Bookstore (new, used)
- 19. Bed and Breakfast
- 20. Floral Shop
- 21. Gardening, Landscaping Center

- 22. Nail Salon and Spa
- 23. Photography
- 24. Clothing Boutique
- 25. Daycare
- 26. Brewery or Winery
- 27. Hardware Store
- 28. Catering Company
- 29. Real Estate Agency
- 30. Event Venue and Planner
- 31. Tattoo and Piercing Shop
- 32. Veterinary Office
- 33. Food Truck
- 34. Health Clinic
- 35. Bakery
- 36. Professional Offices
- 37. Mailing Service
- 38. Office Supplies
- 39. Native American Crafts
- 40. Photographer
- 41. Locally Made Products
- 42. Others, to be determined





































































Downtown Upton Streetscape Plan