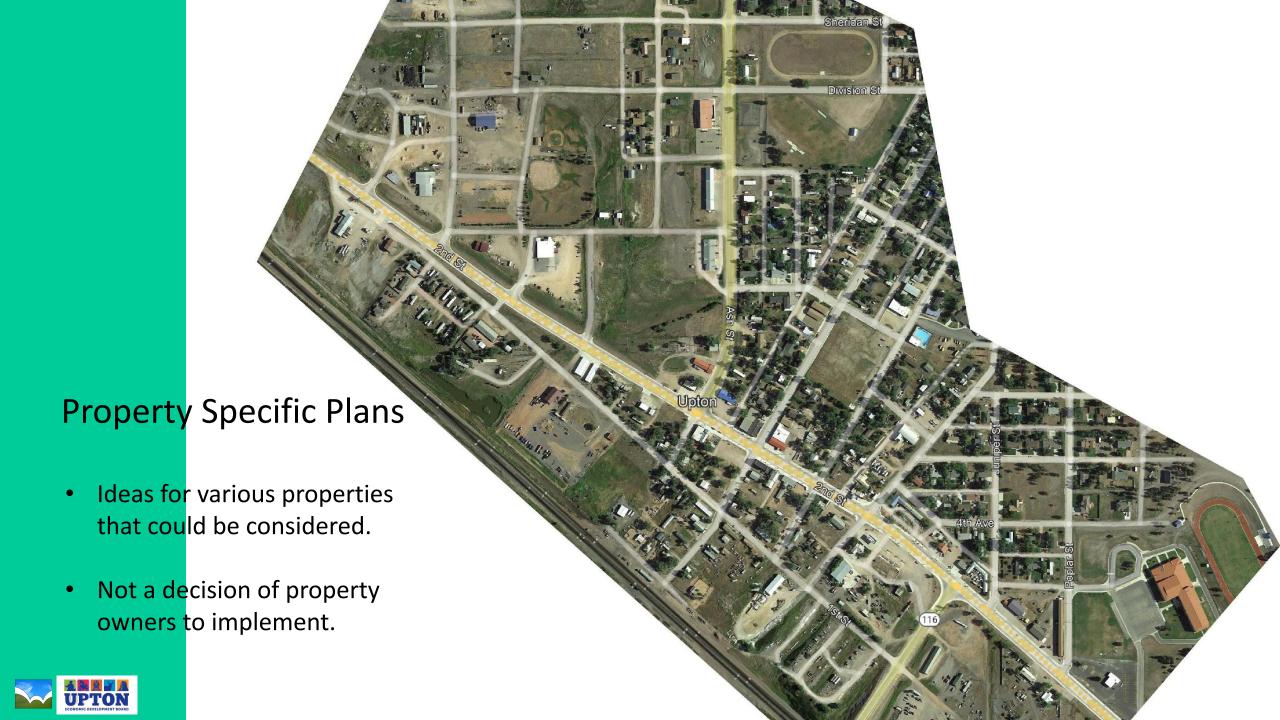

# **Property Owner Meetings**

- Generally, would like to see the community grow
- Appreciated the recent Community Dinner
- Upton viewed as a "Black Hills" community
- Most are family-owned businesses, with/without next generation continuation
- Some aging buildings need review
- Available vacant lots are an opportunity
- Desire to serve local residents as well as tourists