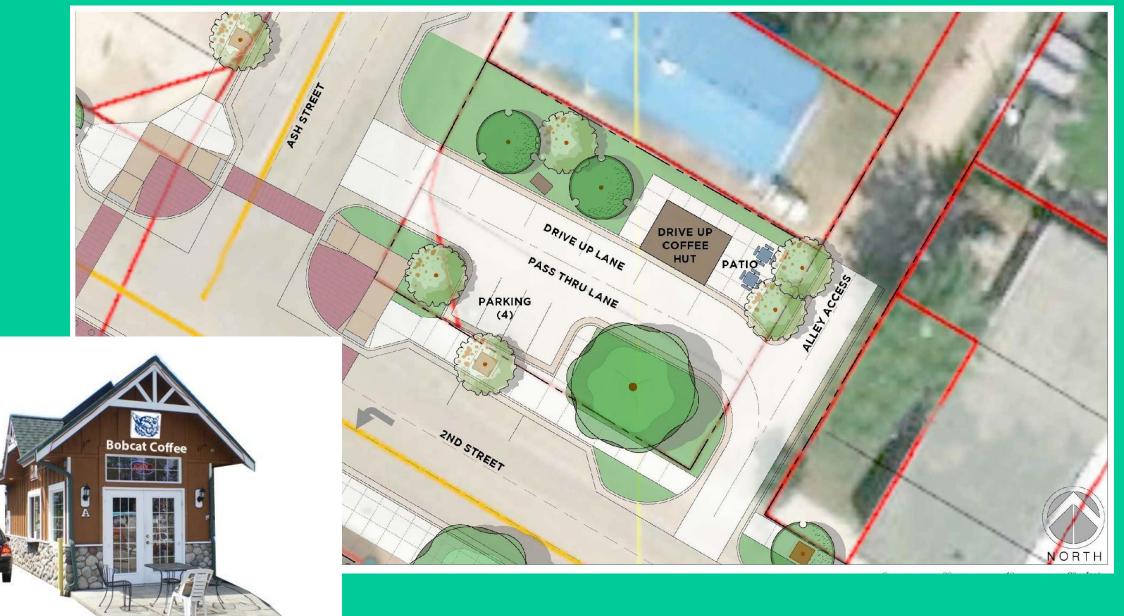

rbershop
- 10. Gas Station
- 11. Grocery Store
- 12. Pharmacy
- 13. Antique/Thrift Store
- 14. Fitness Studio/Gym
- 15. Tutoring Business
- 16. Ice Cream Shop
- 17. Dry Cleaner
- 18. Bookstore (new, used)
- 19. Bed and Breakfast
- 20. Floral Shop
- 21. Gardening, Landscaping Center

- 22. Nail Salon and Spa
- 23. Photography
- 24. Clothing Boutique
- 25. Daycare
- 26. Brewery or Winery
- 27. Hardware Store
- 28. Catering Company
- 29. Real Estate Agency
- 30. Event Venue and Planner
- 31. Tattoo and Piercing Shop
- 32. Veterinary Office
- 33. Food Truck
- 34. Health Clinic
- 35. Bakery
- 36. Professional Offices
- 37. Mailing Service
- 38. Office Supplies
- 39. Native American Crafts
- 40. Photographer
- 41. Locally Made Products
- 42. Others, to be determined





































































Downtown Upton Streetscape Plan