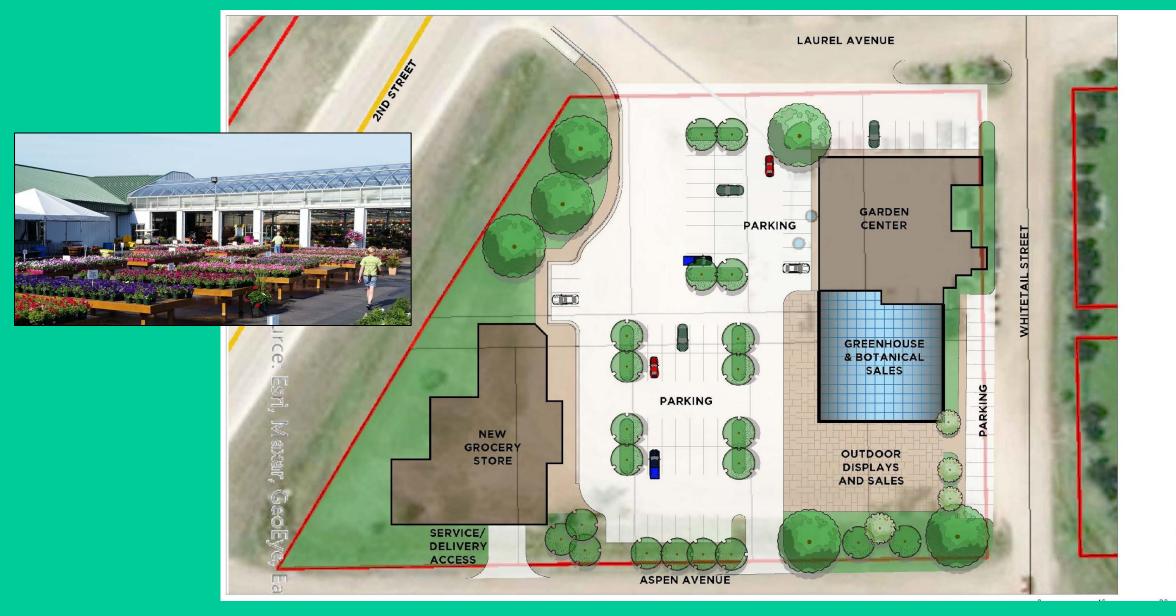

## **Small Town Business Types**

- 1. Restaurants
- 2. Hybrid Bar/Coffee Shop
- 3. Liquor Store
- 4. Handyman/Contractor
- 5. Automotive Repairs
- 6. Home Cleaning
- 7. IT and Computer Services
- 8. Pet Store, Grooming, Boarding
- 9. Salon/Barbershop
- 10. Gas Station
- 11. Grocery Store
- 12. Pharmacy
- 13. Antique/Thrift Store
- 14. Fitness Studio/Gym
- 15. Tutoring Business
- 16. Ice Cream Shop
- 17. Dry Cleaner
- 18. Bookstore (new, used)
- 19. Bed and Breakfast
- 20. Floral Shop
- 21. Gardening, Landscaping Center

- 22. Nail Salon and Spa
- 23. Photography
- 24. Clothing Boutique
- 25. Daycare
- 26. Brewery or Winery
- 27. Hardware Store
- 28. Catering Company
- 29. Real Estate Agency
- 30. Event Venue and Planner
- 31. Tattoo and Piercing Shop
- 32. Veterinary Office
- 33. Food Truck
- 34. Health Clinic
- 35. Bakery
- 36. Professional Offices
- 37. Mailing Service
- 38. Office Supplies
- 39. Native American Crafts
- 40. Photographer
- 41. Locally Made Products
- 42. Others, to be determined